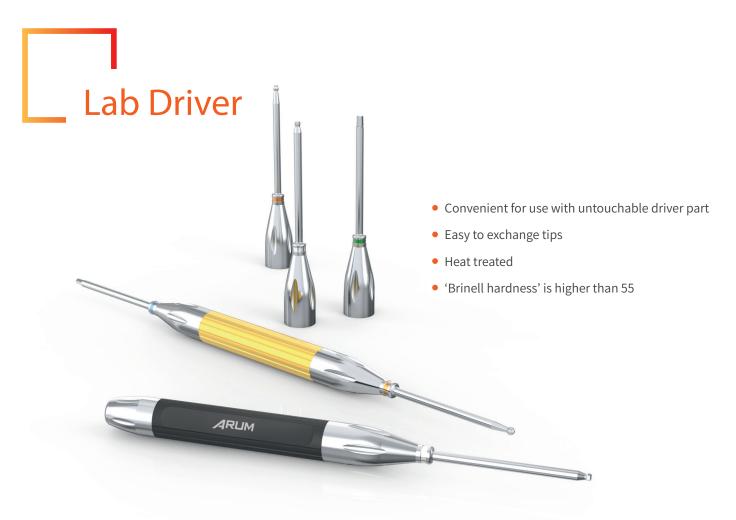

## Clinic Ball Driver

- Ball Driver Compatible with Straumann® Ratchet Wrench
- Available in surgical stainless steel
- Can be cleaned easily and thoroughly
- Heat treated
- For angled screw channel
- 'Brinell hardness' is higher than 55