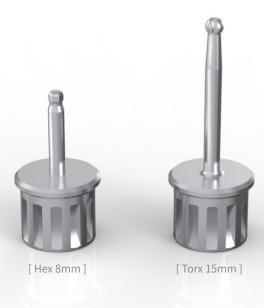

| SIZE      | LENGTH | ORDER CODE | IMPLANT SYSTEM                                                                       | RECOMMENDED<br>TORQUE |
|-----------|--------|------------|--------------------------------------------------------------------------------------|-----------------------|
| Ball Torx | 22mm   | BT1722     | 1. Most of angled screws of ARUM Ti-base                                             | 20 Ncm                |
|           | 15mm   | BT1715     | (screw head size is more than 2.1mm)  2. All implant system for disk angulated screw |                       |
|           | 8mm    | BT1708     | channels                                                                             |                       |
| Ball Hex  | 22mm   | BH1222     | Some of angled screws of ARUM Ti-base                                                | 20 Ncm                |
|           | 15mm   | BH1215     | (screw head size is less than 2.1mm)                                                 |                       |
|           | 8mm    | BH1208     | *Please contact us for a separate list.                                              |                       |